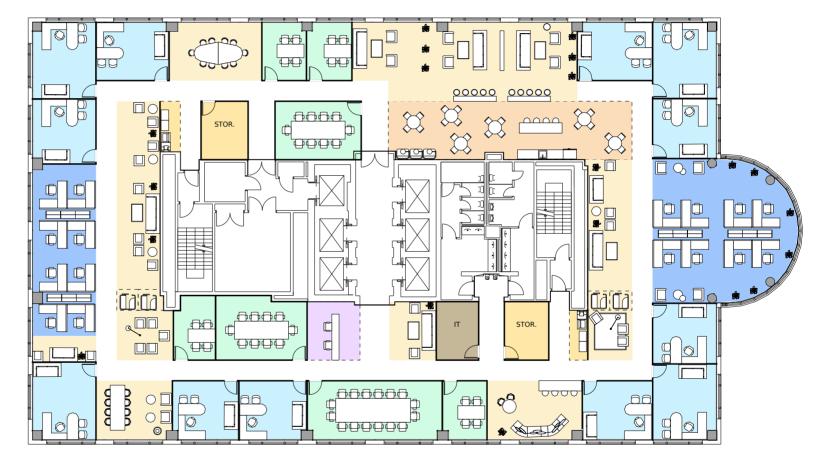

21st Floor

200 E Broward Blvd, Fort Lauderdale, FL 33301, USA

For more information please visit our website qbiq.ai/office

200

29 Headcount

15 Open Space

> 12 Offices

6 Conf Room

502.72 Density sqf/person

2000

30 Headcount

16 Open Space

> 12 Offices

5 Conf Room

485.97 Density sqf/person

2000

30 Headcount

16 Open Space

> 12 Offices

7 Conf Room

485.97 Density sqf/person

|                    | <ul><li>Alternative A</li></ul> | <ul><li>Alternative B</li></ul> | <ul><li>Alternative C</li></ul> |
|--------------------|---------------------------------|---------------------------------|---------------------------------|
| Headcount          | 29                              | 30                              | 30                              |
| Open Space         | 15                              | 16                              | 16                              |
| Offices            | 12                              | 12                              | 12                              |
| Conf Room          | 6                               | 5                               | 7                               |
| Density sqf/person | 502.72                          | 485.97                          | 485.97                          |
| Daylight           | 100%                            | 100%                            | 100%                            |
| Privacy            | 41%                             | 40%                             | 40%                             |