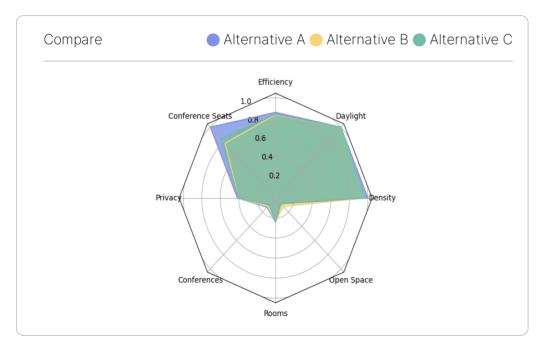

30 Headcount

16 Open Space

> 12 Offices

7 Conf Room

485.97 Density sqf/person

|                    | <ul><li>Alternative A</li></ul> | <ul><li>Alternative B</li></ul> | <ul><li>Alternative C</li></ul> |
|--------------------|---------------------------------|---------------------------------|---------------------------------|
| Headcount          | 29                              | 30                              | 30                              |
| Open Space         | 15                              | 16                              | 16                              |
| Offices            | 12                              | 12                              | 12                              |
| Conf Room          | 6                               | 5                               | 7                               |
| Density sqf/person | 502.72                          | 485.97                          | 485.97                          |
| Daylight           | 100%                            | 100%                            | 100%                            |
| Privacy            | 41%                             | 40%                             | 40%                             |