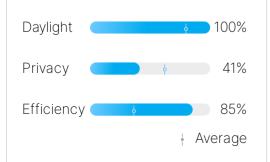

21st Floor

200 E Broward Blvd, Fort Lauderdale, FL 33301, USA

For more information please visit our website qbiq.ai/office

200

29 Headcount

15 Open Space

> 12 Offices

6 Conf Room

502.72 Density sqf/person

2000

30 Headcount

16 Open Space

> 12 Offices

5 Conf Room

485.97 Density sqf/person

2000

30 Headcount

16 Open Space

> 12 Offices

7 Conf Room

485.97 Density sqf/person

|                    | <ul><li>Alternative A</li></ul> | <ul><li>Alternative B</li></ul> | <ul><li>Alternative C</li></ul> |
|--------------------|---------------------------------|---------------------------------|---------------------------------|
| Headcount          | 29                              | 30                              | 30                              |
| Open Space         | 15                              | 16                              | 16                              |
| Offices            | 12                              | 12                              | 12                              |
| Conf Room          | 6                               | 5                               | 7                               |
| Density sqf/person | 502.72                          | 485.97                          | 485.97                          |
| Daylight           | 100%                            | 100%                            | 100%                            |
| Privacy            | 41%                             | 40%                             | 40%                             |