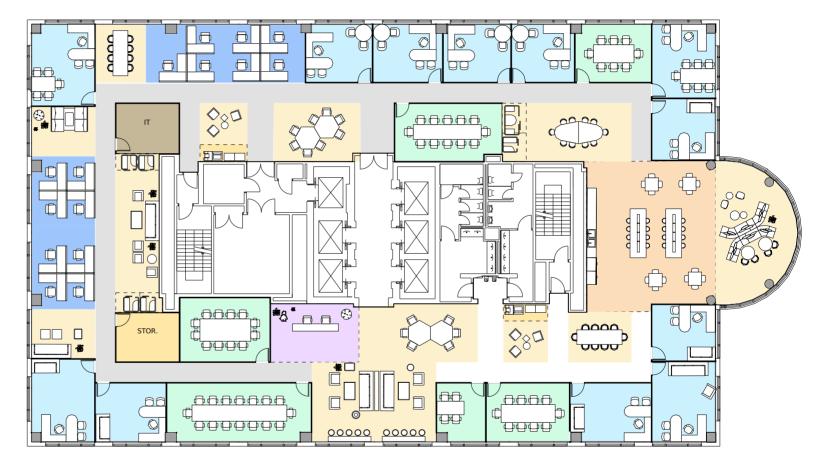

21st Floor

200 E Broward Blvd, Fort Lauderdale, FL 33301, USA

For more information please visit our website qbiq.ai/office

200

29 Headcount

15 Open Space

> 12 Offices

6 Conf Room

30 Headcount

16 Open Space

> 12 Offices

7 Conf Room

485.97 Density sqf/person

|                    | <ul><li>Alternative A</li></ul> | <ul><li>Alternative B</li></ul> | <ul><li>Alternative C</li></ul> |
|--------------------|---------------------------------|---------------------------------|---------------------------------|
| Headcount          | 29                              | 30                              | 30                              |
| Open Space         | 15                              | 16                              | 16                              |
| Offices            | 12                              | 12                              | 12                              |
| Conf Room          | 6                               | 5                               | 7                               |
| Density sqf/person | 502.72                          | 485.97                          | 485.97                          |
| Daylight           | 100%                            | 100%                            | 100%                            |
| Privacy            | 41%                             | 40%                             | 40%                             |