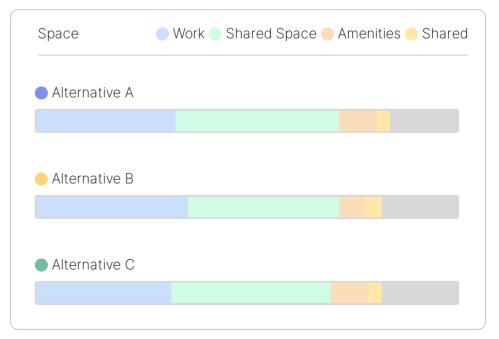

30 Headcount

16 Open Space

> 12 Offices

7 Conf Room

485.97 Density sqf/person

|                    | <ul><li>Alternative A</li></ul> | <ul><li>Alternative B</li></ul> | <ul><li>Alternative C</li></ul> |
|--------------------|---------------------------------|---------------------------------|---------------------------------|
| Headcount          | 29                              | 30                              | 30                              |
| Open Space         | 15                              | 16                              | 16                              |
| Offices            | 12                              | 12                              | 12                              |
| Conf Room          | 6                               | 5                               | 7                               |
| Density sqf/person | 502.72                          | 485.97                          | 485.97                          |
| Daylight           | 100%                            | 100%                            | 100%                            |
| Privacy            | 41%                             | 40%                             | 40%                             |