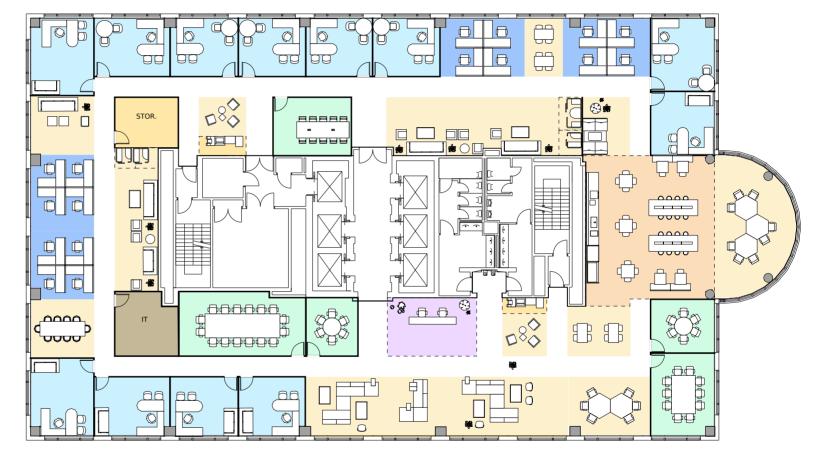

21st Floor

200 E Broward Blvd, Fort Lauderdale, FL 33301, USA

For more information please visit our website qbiq.ai/office

200

29 Headcount

15 Open Space

> 12 Offices

6 Conf Room

502.72 Density sqf/person

2000

30 Headcount

16 Open Space

> 12 Offices

5 Conf Room

485.97 Density sqf/person

2000

30 Headcount

16 Open Space

> 12 Offices

7 Conf Room

485.97 Density sqf/person

|                    | <ul><li>Alternative A</li></ul> | <ul><li>Alternative B</li></ul> | <ul><li>Alternative C</li></ul> |
|--------------------|---------------------------------|---------------------------------|---------------------------------|
| Headcount          | 29                              | 30                              | 30                              |
| Open Space         | 15                              | 16                              | 16                              |
| Offices            | 12                              | 12                              | 12                              |
| Conf Room          | 6                               | 5                               | 7                               |
| Density sqf/person | 502.72                          | 485.97                          | 485.97                          |
| Daylight           | 100%                            | 100%                            | 100%                            |
| Privacy            | 41%                             | 40%                             | 40%                             |