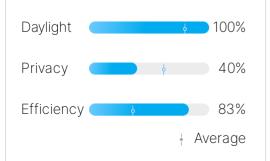

30 Headcount

16 Open Space

> 12 Offices

7 Conf Room

485.97 Density sqf/person

|                    | <ul><li>Alternative A</li></ul> | <ul><li>Alternative B</li></ul> | <ul><li>Alternative C</li></ul> |
|--------------------|---------------------------------|---------------------------------|---------------------------------|
| Headcount          | 29                              | 30                              | 30                              |
| Open Space         | 15                              | 16                              | 16                              |
| Offices            | 12                              | 12                              | 12                              |
| Conf Room          | 6                               | 5                               | 7                               |
| Density sqf/person | 502.72                          | 485.97                          | 485.97                          |
| Daylight           | 100%                            | 100%                            | 100%                            |
| Privacy            | 41%                             | 40%                             | 40%                             |